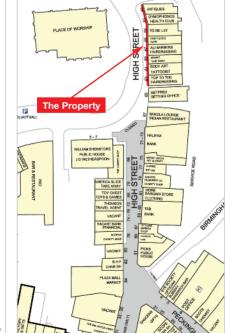

## Freehold. Location

Halesowen, with a population of 57,000, is situated some 7 miles west of Birmingham city centre and forms part of the West Midlands conurbation. The town is served by the A456 dual carriageway and the A458, both of which provide a rapid link to the M5 Motorway (Junction 3) 2 miles away. The property is located on the east side of High Street, between its junctions with Church Street and the pedestrianised High Street. Occupiers close by include Halifax, British Heart Foundation, Subway, Boots, BrightHouse, and Cex, amongst many local traders. The property is also some 200m from the Cornbow Shopping Centre, which houses Peacocks, Holland & Barrett, New Look, Shoe Zone and Clarks, amongst others.