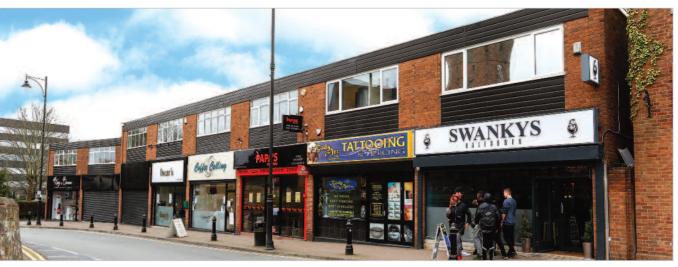

## Freehold. Location

Halesowen, with a population of 57,000, is situated some 7 miles west of Birmingham city centre and forms part of the West Midlands conurbation. The town is served by the A456 dual carriageway and the A458, both of which provide a rapid link to the M5 Motorway (Junction 3) 2 miles away. The property is located on the east side of High Street, between its junctions with Church Street and the pedestrianised High Street. Occupiers close by include Halifax, British Heart Foundation, Subway, Boots, BrightHouse, and Cex, amongst many local traders. The property is also some 200m from the Cornbow Shopping Centre, which houses Peacocks, Holland & Barrett, New Look, Shoe Zone and Clarks, amongst others.

#### Description

The property is arranged on ground and one upper floor to provide eight ground floor shops with first floor ancillary accommodation accessed from the rear. The property benefits from a rear access road and advertising hoarding on the flank wall of no 49.