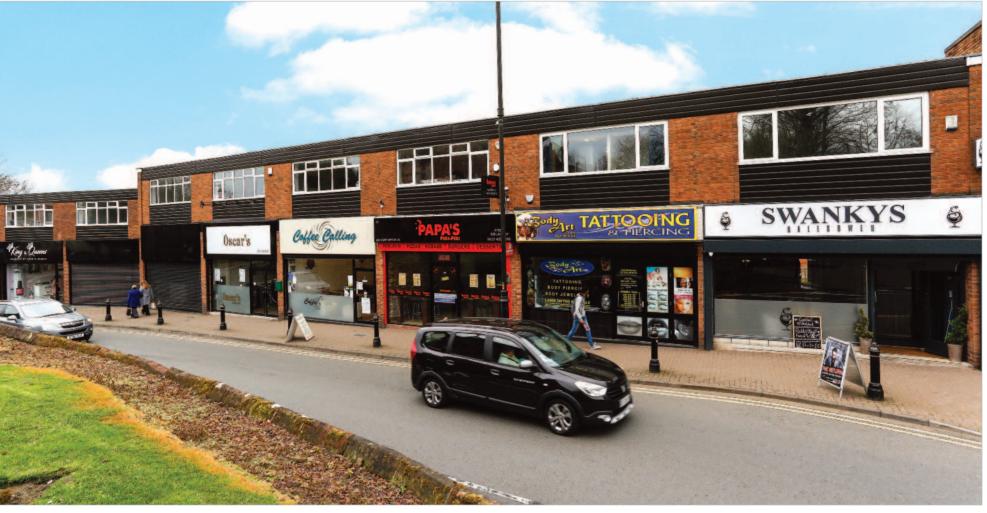

#### Description

The property is arranged on ground and one upper floor to provide eight ground floor shops with first floor ancillary accommodation accessed from the rear. The property benefits from a rear access road and advertising hoarding on the flank wall of no 49.