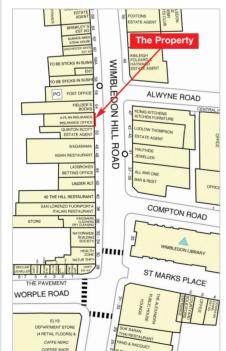

### Location

Wimbledon, famous for the tennis championships, is an attractive and prosperous South-West London suburb located some 10 miles from Central London and 5 miles south-east of Richmond. It is a well established commercial and residential centre and benefits from excellent retail and leisure facilities, including the Centre Court Shopping Centre. The area has excellent road communications with the A3 just 2 miles to the west providing access to Central London and the M25 and beyond to Guildford to the south. Public transport communications are also excellent with Wimbledon Mainline and Underground (District Line) stations, the former providing frequent direct services to London Waterloo in 17 minutes. The property is situated on the west side of Wimbledon Hill Road close to the junction with Worple Road, in the centre of Wimbledon. Occupiers close by include a number of well established estate agents, including KFH, Foxtons, Quinton Scott and a variety of other retail and leisure traders including All Bar One and Wagamamas.