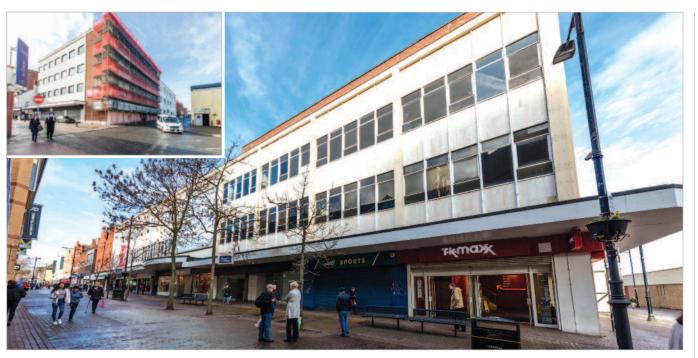

## Description

The property is arranged on ground and two upper floors to provide five ground floor shops, one large first floor shop (t/a TK Maxx) and vacant offices on the second and third floors.