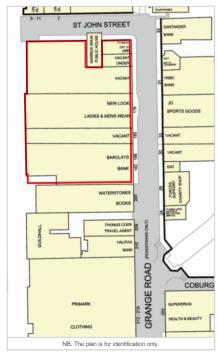

The property is situated on the north side of the pedestrianised Grange Road, between its junctions with St John Street and Catherine Street. An entrance to the Pyramids Shopping Centre is some 80m from the property and is home to Marks & Spencer, WH Smith, and Argos, amongst many others. Other occupiers close by include Waterstones, Thomas Cook, Halifax, Primark, Asda, JD Sports and Boots.

## Description

The property is arranged on ground and two upper floors to provide five ground floor shops, one large first floor shop (t/a TK Maxx) and vacant offices on the second and third floors.