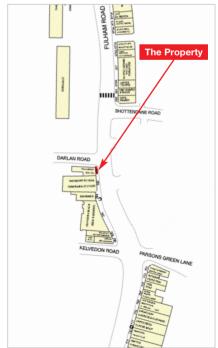

### Location

Fulham is a prosperous, fashionable and highly popular south-west London suburb bordered by Chelsea to the east, Hammersmith to the north and the River Thames to the south.

The property is situated on the north side of Fulham Road, near the busy junction of Kelvedon Road and Parsons Green Lane. Fulham Broadway is some 5 minutes' walk, whilst Parsons Green Underground Station (District Line) is nearby to the south.