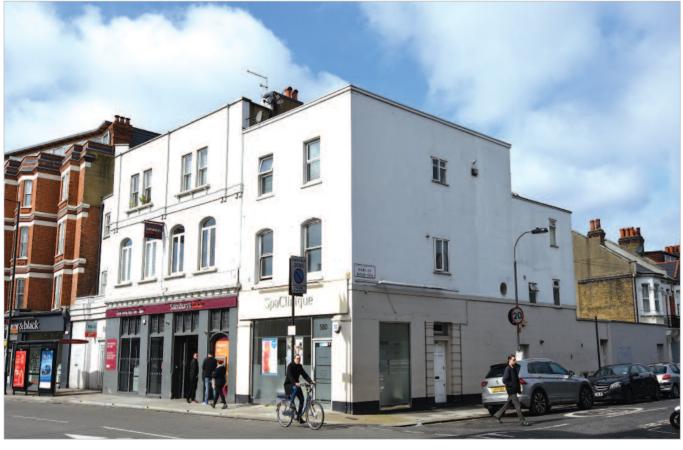

### Location

Fulham is a prosperous, fashionable and highly popular south-west London suburb bordered by Chelsea to the east, Hammersmith to the north and the River Thames to the south.

The property is situated on the north side of Fulham Road, near the busy junction of Kelvedon Road and Parsons Green Lane. Fulham Broadway is some 5 minutes' walk, whilst Parsons Green Underground Station (District Line) is nearby to the south.

# **Description**

The property is arranged on basement, ground and two upper floors. The ground floor front provides a shop with ancillary basement accommodation. The remainder of the property provides three flats, which have been sold on long leases.

# London SW6 580 Fulham Road Fulham SW6 5NT

- Freehold Shop and Residential Ground Rent Investment
- One flat reversion in 64 years
- Fashionable South West London location
- Close to Parsons Green Underground Station
- Total Current Rents Reserved