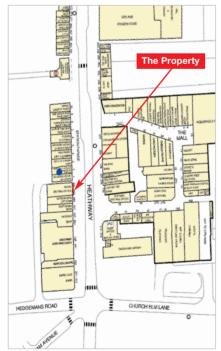

# Location

Dagenham is a densely populated London suburb situated in the London Borough of Barking and Dagenham 3 miles south of Romford and 12 miles east of Central London. The town benefits from good road communications being situated immediately to the north of the A13 which connects Central London to the M25 motorway some 6 miles to the east. In addition the area is served by Dagenham Heathway London Underground Station (District Line). The property is situated on Heathway, close to its junction with Hedgemans Road, the main retail thoroughfare in the town and opposite The Mall Shopping Centre and within 100 metres of Dagenham Heathway London Underground Station.