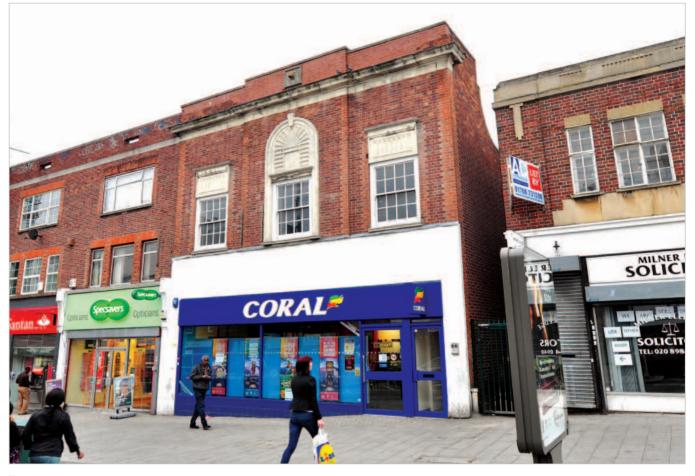

#### **Description**

and Tesco Express.

The property is arranged on basement, ground and one upper floor to provide a ground floor betting office with basement storage currently utilised for plant and self-contained first floor offices above which are separately accessed from the front. The property benefits from on-site parking for 1-2 cars and a small yard to the rear which is accessed off Hedgemans Road.

# **Tenancy**

The entire property is at present let to CORAL RACING LTD for a term of 15 years from 19th May 2008 at a current rent of £50,000 per annum, exclusive of rates. The lease provides for rent reviews every fifth year of the term and contains full repairing and insuring covenants.